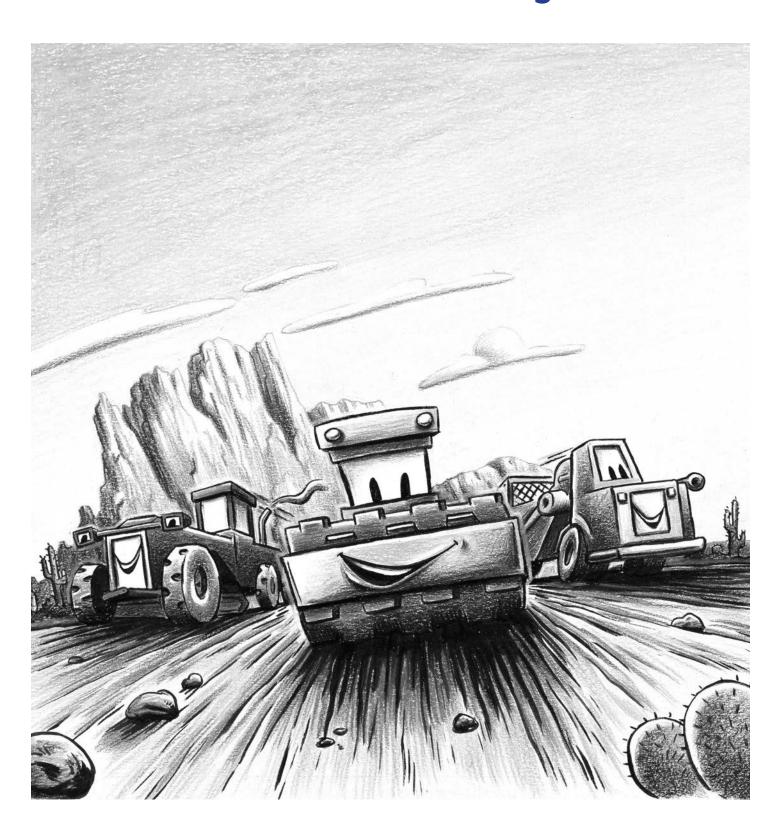

#### Meet the New Crew

With the help of seven new rough-and-tough road-building machines, the construction crew gets ready to do all the jobs that go into making a strong new road.

Match the name of each of the new road-building machines to the correct image below (and try not to peek at the book until you've guessed them all)!