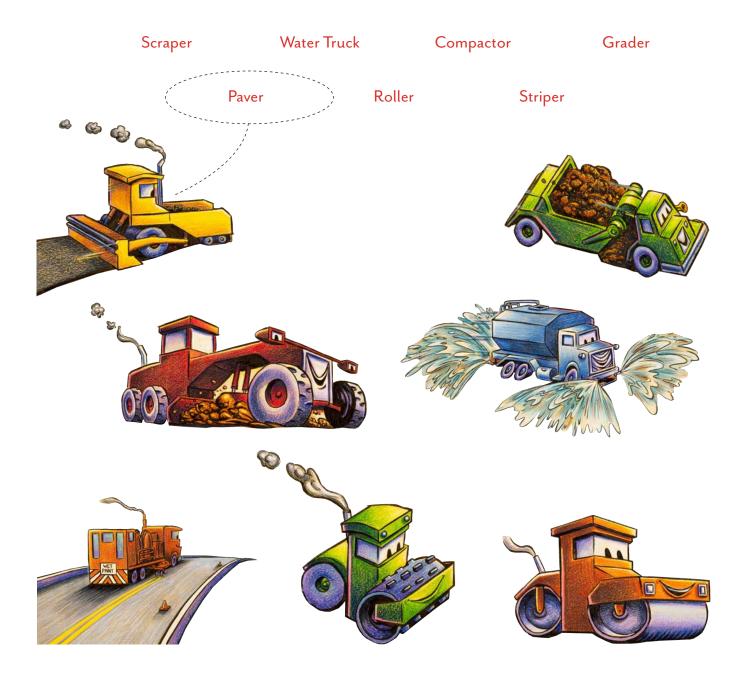

#### Meet the New Crew

With the help of seven new rough-and-tough road-building machines, the construction crew gets ready to do all the jobs that go into making a strong new road.

Match the name of each of the new road-building machines to the correct image below (and try not to peek at the book until you've guessed them all)!