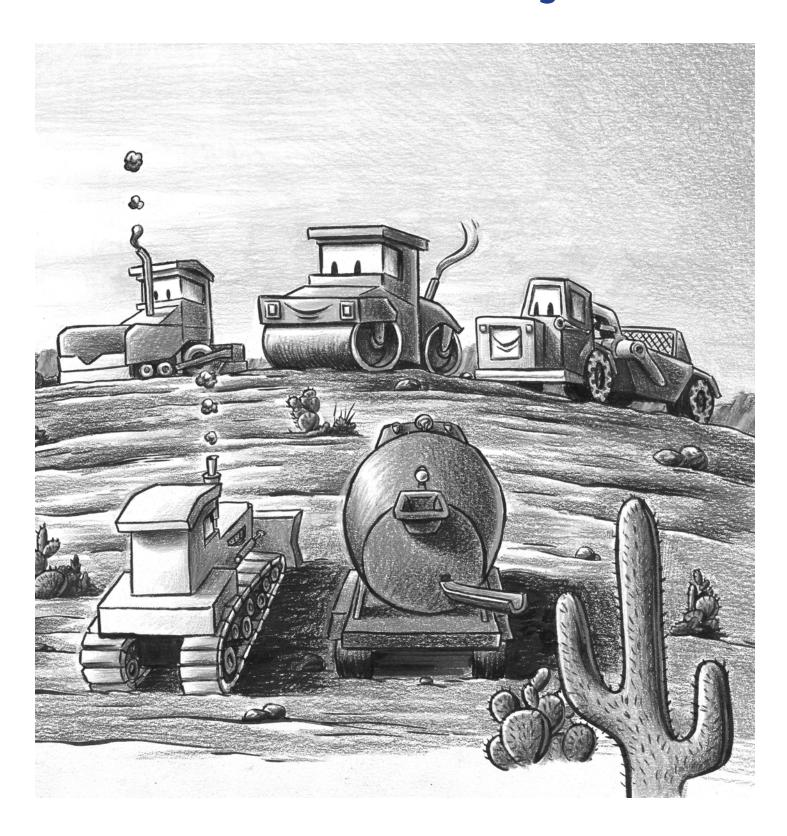

#### Meet the New Crew

With the help of seven new rough-and-tough road-building machines, the construction crew gets ready to do all the jobs that go into making a strong new road.

Match the name of each of the new road-building machines to the correct image below (and try not to peek at the book until you've guessed them all)!