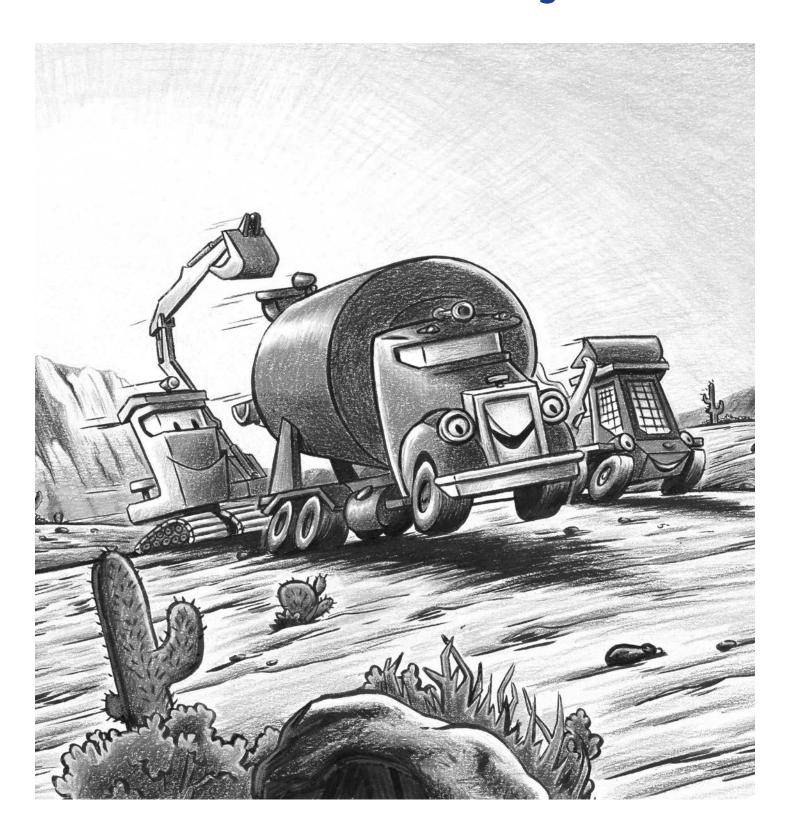

#### Meet the New Crew

With the help of seven new rough-and-tough road-building machines, the construction crew gets ready to do all the jobs that go into making a strong new road.

Match the name of each of the new road-building machines to the correct image below (and try not to peek at the book until you've guessed them all)!