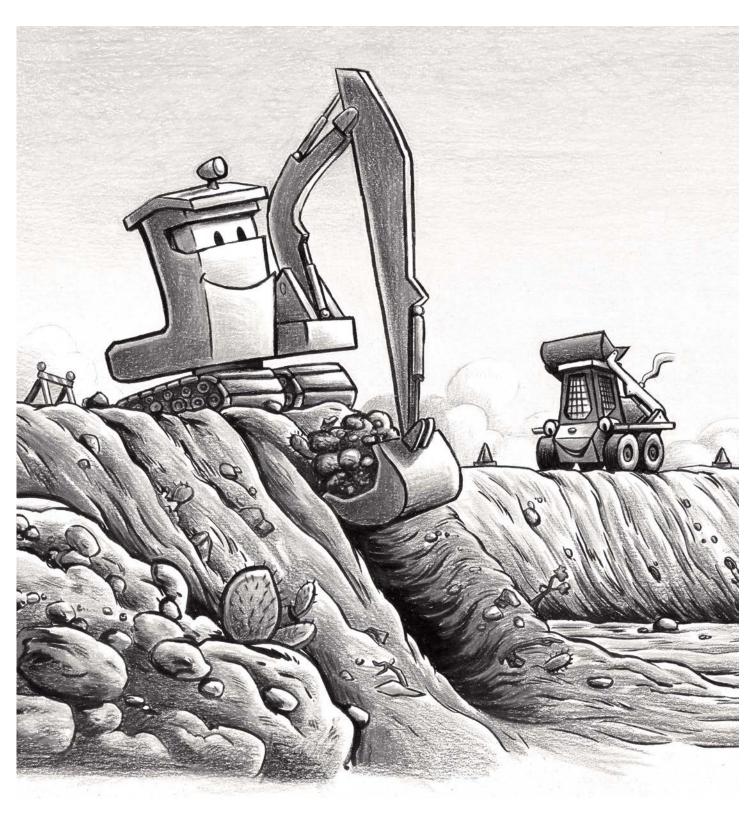

#### Meet the New Crew

With the help of seven new rough-and-tough road-building machines, the construction crew gets ready to do all the jobs that go into making a strong new road.

Match the name of each of the new road-building machines to the correct image below (and try not to peek at the book until you've guessed them all)!